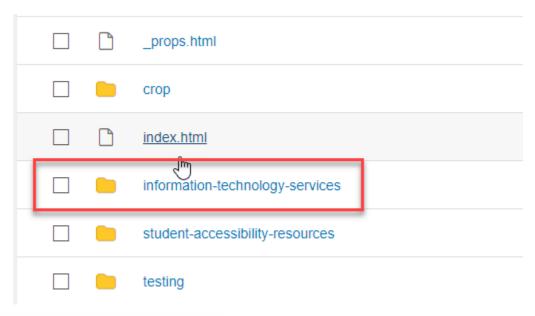

### How to Find The Webpages You Have Access To

1. Click Content -> Pages

2. Change **STAGING** to **PRODUCTION** 

3. Find the page e.g., <a href="https://www.gulfcoast.edu/academics/academic-support-tutoring/information-technology-services/index.html">https://www.gulfcoast.edu/academics/academic-support-tutoring/information-technology-services/index.html</a>

| a.       | Click the fo                               | older <b>ac</b> | ademics (https://                                                                                                                              | /www.gultco                    | ast.edu/acader<br>- | mics)   |
|----------|--------------------------------------------|-----------------|------------------------------------------------------------------------------------------------------------------------------------------------|--------------------------------|---------------------|---------|
|          |                                            |                 | _resources                                                                                                                                     |                                |                     |         |
|          |                                            |                 | _training                                                                                                                                      |                                |                     |         |
|          |                                            |                 | about-gcsc                                                                                                                                     |                                |                     |         |
|          |                                            |                 | about-us                                                                                                                                       |                                |                     |         |
|          |                                            |                 | academics                                                                                                                                      |                                |                     |         |
|          |                                            |                 | accessibility.htm                                                                                                                              | I                              |                     |         |
|          |                                            |                 | admissions                                                                                                                                     |                                |                     |         |
| b.       | Click the folder academic-support-tutoring |                 |                                                                                                                                                |                                |                     |         |
| b.       | Click the fo                               | older <b>ac</b> | ademic-support-                                                                                                                                | tutoring                       |                     |         |
| b.       |                                            |                 | ademic-support-<br>lfcoast.edu/acad                                                                                                            | _                              | mic-support-tut     | toring) |
| b.       |                                            |                 |                                                                                                                                                | emics/ <mark>acad</mark> e     | mic-support-tut     | toring) |
| b.       |                                            |                 | fcoast.edu/acad                                                                                                                                | emics/acade                    | mic-support-tut     | toring) |
| b.       |                                            |                 | lfcoast.edu/acad                                                                                                                               | emics/acade                    | mic-support-tut     | toring) |
| b.       |                                            |                 | academic-divisio                                                                                                                               | emics/acade                    | mic-support-tut     | toring) |
| b.       |                                            |                 | academic-calendacademic-divisionacademic-suppo                                                                                                 | emics/acade                    | mic-support-tut     | toring) |
| b.<br>c. | (https://w                                 | ww.gul          | academic-calend<br>academic-division<br>academic-suppont                                                                                       | emics/acade                    |                     | toring) |
|          | (https://w                                 | ww.gul          | academic-calend academic-division academic-support degrees-program documents                                                                   | emics/acade dars n rt-tutoring | S                   | toring) |
|          | (https://w                                 | ww.gul          | academic-calend academic-division academic-support degrees-program documents formation-technolificoast.edu/academic-academic-support documents | emics/acade dars n rt-tutoring | S                   |         |