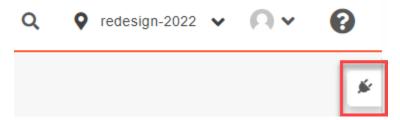

#### Create Bookmarks

1. Create a **Bookmark** clicking the icon at the top right corner

2. Select the **Bookmark Gadget** (all gadget lists do not look alike. You may have more of less than the ones listed below)