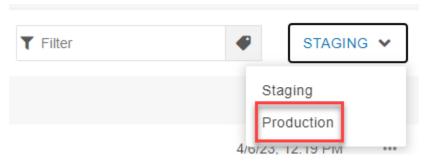

### How to Find The Webpages You Have Access To

1. Click Content -> Pages

2. Change **STAGING** to **PRODUCTION** 

3. Find the page e.g., <a href="https://www.gulfcoast.edu/academics/academic-support-tutoring/information-technology-services/index.html">https://www.gulfcoast.edu/academics/academic-support-tutoring/information-technology-services/index.html</a>

4. Change **PRODUCTION** back to **STAGING** 

- 5. I have permission to edit anything in the information-technology-services folder
- 6. Select a page to **Bookmark**