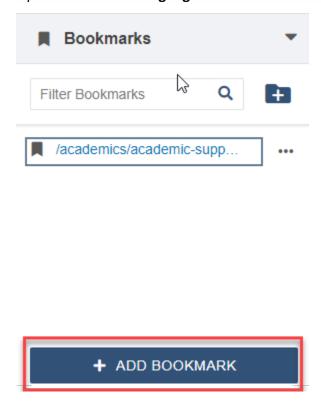

3. Open the **Bookmarks gadget** and click **Add Bookmark** 

4. Edit the name of the **Bookmark** to something recognizable

+ ADD BOOKMARK