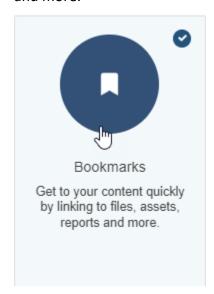

### #2 – Through myGCSC

1. Login to myGCSC

2. Click the Omni Update tile

3. Setup the Dashboard by clicking the **Configure Dashboard Gadgets** icon

- 4. **Dashboard Configuration** Selections
  - a. **Bookmarks (required)** Get to your content quickly by linking to files, assets, reports and more.