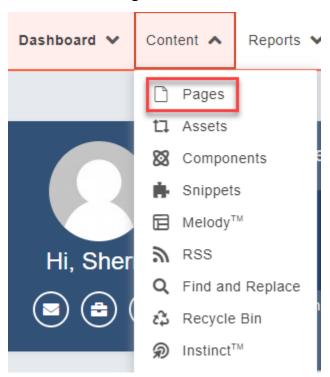

### How to Find The Webpages You Have Access To

1. Click Content -> Pages

2. Change **STAGING** to **PRODUCTION** 

3. Find the page e.g., <a href="https://www.gulfcoast.edu/academics/academic-support-tutoring/information-technology-services/index.html">https://www.gulfcoast.edu/academics/academic-support-tutoring/information-technology-services/index.html</a>