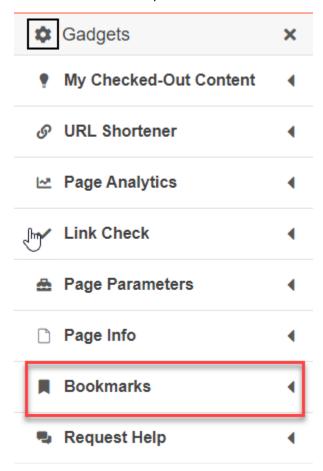

#### Create Bookmarks

1. Create a **Bookmark** clicking the icon at the top right corner

2. Select the **Bookmark Gadget** (all gadget lists do not look alike. You may have more of less than the ones listed below)

3. Open the **Bookmarks gadget** and click **Add Bookmark** 

4. Edit the name of the **Bookmark** to something recognizable

+ ADD BOOKMARK