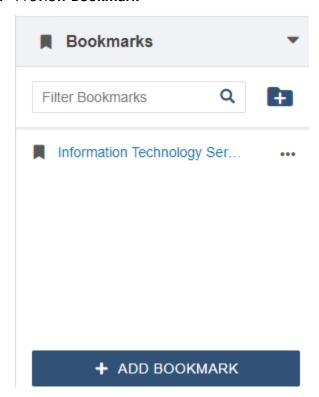

| ww.gul          | academic-calend academic-division academic-support degrees-program documents formation-technolificoast.edu/academic-academic-support documents | emics/acade dars n rt-tutoring | S                   |         |



4. Change **PRODUCTION** back to **STAGING** 



- 5. I have permission to edit anything in the information-technology-services folder
- 6. Select a page to **Bookmark**

#### Create Bookmarks

1. Create a **Bookmark** clicking the icon at the top right corner



2. Select the **Bookmark Gadget** (all gadget lists do not look alike. You may have more of less than the ones listed below)



3. Open the **Bookmarks gadget** and click **Add Bookmark** 



4. Edit the name of the **Bookmark** to something recognizable



+ ADD BOOKMARK

#### 5. Preview Bookmark



#### **Test Bookmark**

- 1. Go Back to myGCSC
- 2. Click the Omni Update tile



3. View Bookmark you just created