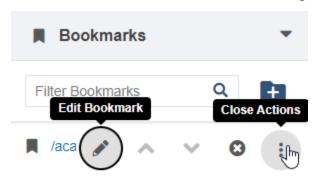

#### Create Bookmarks

1. Create a **Bookmark** clicking the icon at the top right corner

2. Select the **Bookmark Gadget** (all gadget lists do not look alike. You may have more of less than the ones listed below)

3. Open the **Bookmarks gadget** and click **Add Bookmark** 

4. Edit the name of the **Bookmark** to something recognizable

+ ADD BOOKMARK