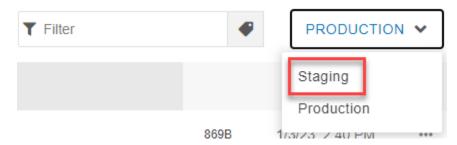

### How to Find The Webpages You Have Access To

1. Click Content -> Pages

2. Change **STAGING** to **PRODUCTION** 

3. Find the page e.g., <a href="https://www.gulfcoast.edu/academics/academic-support-tutoring/information-technology-services/index.html">https://www.gulfcoast.edu/academics/academic-support-tutoring/information-technology-services/index.html</a>

4. Change **PRODUCTION** back to **STAGING** 

- 5. I have permission to edit anything in the information-technology-services folder
- 6. Select a page to **Bookmark**