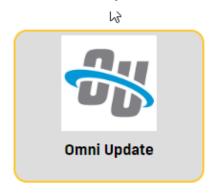

### #2 – Through myGCSC

1. Login to myGCSC

2. Click the Omni Update tile

3. Setup the Dashboard by clicking the **Configure Dashboard Gadgets** icon

- 4. **Dashboard Configuration** Selections
  - a. **Bookmarks (required)** Get to your content quickly by linking to files, assets, reports and more.

#### **Test Bookmark**

- 1. Go Back to myGCSC
- 2. Click the Omni Update tile

3. View Bookmark you just created