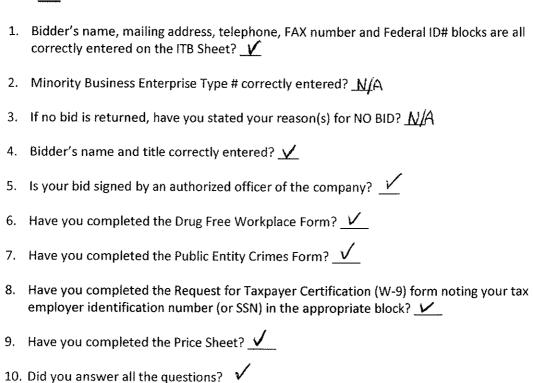

#### **BIDDER'S CHECKLIST**

THIS CHECKLIST IS FOR THE CONVENIENCE OF THE COMPANY SUBMITTING A BID AND MAY BE USED TO ASSIST THAT SECTIONS OF THE BID ARE PROPERLY COMPLETED AND RETURNED. A COPY OF THIS SHEET MAY BE RETAINED IN YOUR FILES AS A RECORD OF YOUR RESPONSE TO THIS OFFER.

#### ON THE BID SHEET:

BIDS RETURNED UNSIGNED ARE CONSIDERED UNRESPONSIVE AND ARE NOT ELIGIBLE FOR AWARD! PLEASE ENSURE THAT YOUR BID IS SIGNED BY AN AUTHORIZED OFFICER FOR THE COMPANY.