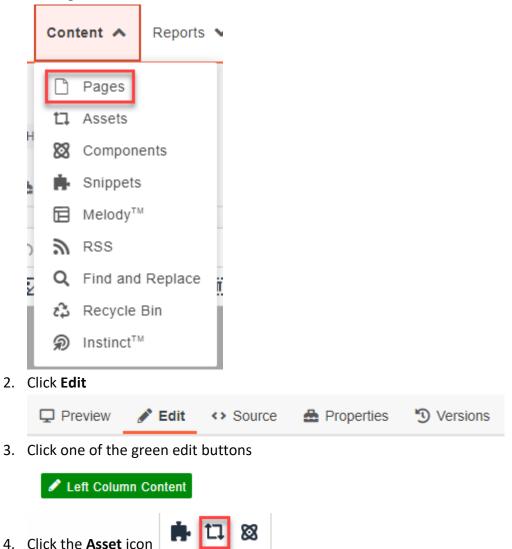

#### Add Plain Text to Webpage

1. Click **Content** -> **Pages** and find the page to add the **Asset** or go to the page and add the **Asset** and login

#### 5. Find the Plain Text you just created

| Filter by tag              |       |   |                 |                                  |
|----------------------------|-------|---|-----------------|----------------------------------|
| ALL TYPES ▼ Filter by name | ≡ ::: |   |                 |                                  |
| <b>T</b> Plain Text        |       | • |                 |                                  |
| 1-After Action Review      |       |   |                 | 5.00 lab fee                     |
| 👛 1-Amelia Center Gallery  |       |   |                 |                                  |
| 1-Art of Politics          |       |   |                 |                                  |
| 2 1-CBWB                   |       |   |                 |                                  |
| 1-Collaboration            |       |   |                 | Plain Text                       |
| 1-Eden Adrift              |       |   | Description:    |                                  |
| 1-Eighth Cupshow           |       |   | Last Modified:  | {{a:340952}}<br>3/29/23, 8:40 AM |
| P 1-Fifth Cupshow          |       | - | Last Published: | Never                            |