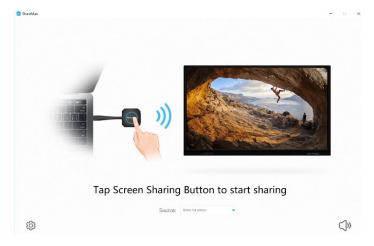

• For your **laptop**: Unplug the Eshare dongle from the Onescreen Touch panel then insert the dongle into your laptop USB port for it to load when finish loading you should see **Tap screen sharing button to start sharing** your laptop.