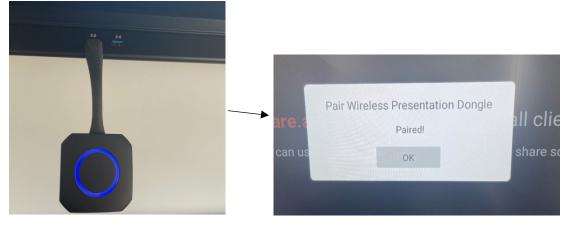

## Direction for Pairing Dongle to display if not pair already

• From the bottom of the Onescreen Touch display swipe up and then go to the home menu and select the **Eshare app** Insert **Eshare dongle** in any of the two USB input at the front of the Onescreen Touch panel, you should see it **Paired** when complete loading.